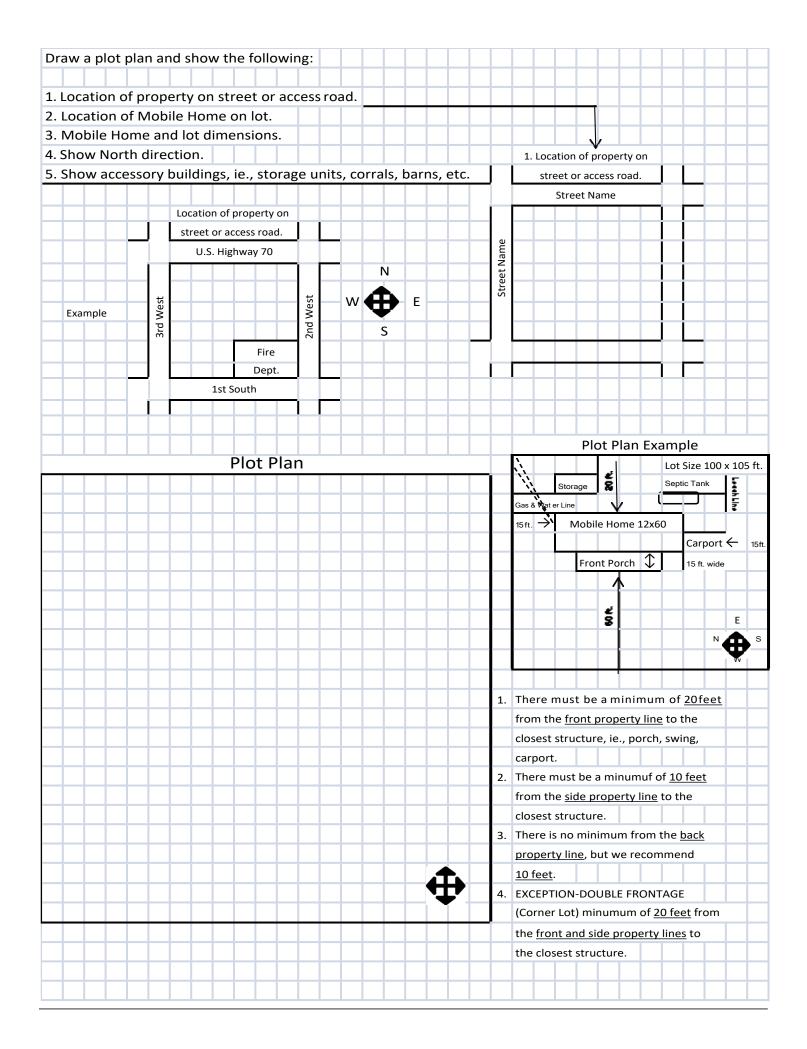

## APPLICATION FOR MOBILE/MANUFACTURED HOME INSTALLATION PERMIT

| Name of Owner:                                                                    |                     |                 | Date:                  |                      |
|-----------------------------------------------------------------------------------|---------------------|-----------------|------------------------|----------------------|
| Address:                                                                          |                     |                 |                        |                      |
| City & State:                                                                     |                     |                 |                        |                      |
| Fee: \$570.00                                                                     | Date Paid:          |                 |                        |                      |
| If home is to be installed on private lan location of the lot must accompany this |                     | showing the     | nearest major inters   | ection and the exact |
| Check Required Utility Services: Gas                                              | Sewer               | Water           | Electric Cooler        | Refrigeration        |
| CHECK ACCESSORY STRUCTURE                                                         | S WHICH ARE         | ON SALES C      | CONTRACT:              |                      |
| Skirting/Retaining Wall Patio                                                     | Porch               | Carport         | Awning                 | Storage Room         |
| UNIT IDENTIFICATION:                                                              | Manufacturer:       |                 |                        |                      |
| Year: Model:                                                                      |                     |                 |                        |                      |
| Unit Serial Number:                                                               |                     |                 | Date Unit Entered S    | state:               |
| Unit HUD Label Number:                                                            |                     |                 |                        |                      |
| Installer's Name:                                                                 |                     | Licen           | se Number:             |                      |
| Installer's Address:                                                              |                     | Licen           | se Classification:     |                      |
| Value of Mobile Home:                                                             |                     |                 | _                      |                      |
| Is this unit new or being moved from priva                                        | ate property:       |                 |                        |                      |
| Is this unit in a flood zone:                                                     |                     |                 |                        |                      |
| Fee includes the permit and 3 field inspectaged at \$150.00 per inspection.       | oections (2 utility | and 1 accesso   | ory). Any additional i | inspections will be  |
| <b>NOTICE:</b> Other permits may be re                                            | quired by local j   | urisdictions.   | Domesit Dynah          | aggar Signatura      |
|                                                                                   |                     |                 | Permit Purch           | naser Signature      |
| FOR OFFICIAL US                                                                   | SE ONLY             | I               | Permit & Inspection    | Data                 |
| Permit Number                                                                     | Sta                 | ff Issuing Pern | nit .                  | Date Issued          |